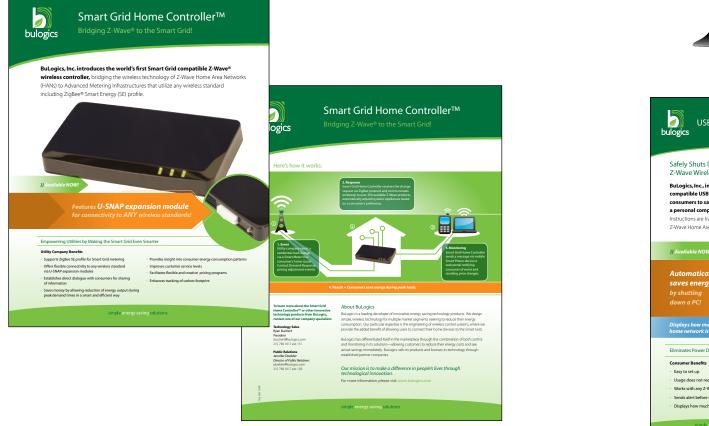

#### **Identity & Promotion**

Client:

Bulogics, Inc.

Helped develop a full identity — from logo to online presence —for a Philadelphia, PA area tech start-up company.

chief executive officer 3901 main street, suite A202

philadelphia, pa 19127 p: 215.798.1017 ext. 152 f: 215.798.1020 mwalczak@bulogics.com www.bulogics.com

simple energy saving solutions