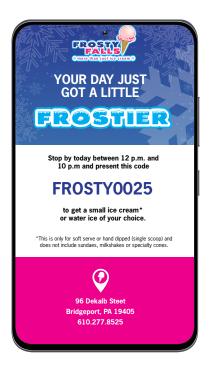

#### **Client:**

Frosty Falls Ice Cream Shop

Developed a full identity—from logo to online presence-for a family-owned Bridgeport, PA ice cream shop.

| ALL STR                                        |                                                                                                                                               |                   |
|------------------------------------------------|-----------------------------------------------------------------------------------------------------------------------------------------------|-------------------|
| A. INT                                         | alla internet                                                                                                                                 |                   |
| N HW FR                                        | Specialty Sandwick                                                                                                                            | he                |
|                                                | Caribbean Chicken Sandwich® 56.50                                                                                                             | Pe                |
| and the second                                 | Catibbean Chicken Sandwich 56.50<br>Sliced Chicken Dreast topped with pepper jack chiese<br>and jerk mayo. Sleved on a long roll              |                   |
|                                                | Bettalo Chicken Sandwick® \$6.50                                                                                                              | '                 |
| Same AllA                                      | Subsciphicker breast and pepper jack choses topped with<br>burble sauce and bloecheese dressing. Served on a long rol.                        |                   |
|                                                | Cajan Tarkey Sandwich \$6.50<br>Stocid burkey breat and pepper jack cheese, topped off with<br>Caunt mayo. Served on a long roll.             |                   |
|                                                | Capiti mayo. Served on a long roll.                                                                                                           | Ro<br>Ho<br>col   |
|                                                | Traditional Italian<br>Gentia Salami, Cappicolla and provolone cheese with<br>Daltamic vinear and elive oil. Served on a long roll.           |                   |
| E 📲 🖉                                          |                                                                                                                                               |                   |
|                                                | Halian Sopreme \$7.00<br>Gence salami, fresh mozzanila and roasted red peppers<br>with Balsamic vinegar and olive oil. Served on a long roll. |                   |
| ~ <b>(f</b>                                    | Black Domina 56.50                                                                                                                            |                   |
|                                                |                                                                                                                                               |                   |
|                                                | White Russian \$6.50                                                                                                                          |                   |
| 39 🛛 🖉 🔰                                       |                                                                                                                                               | i pe              |
|                                                | Meat Lovers \$7.00<br>Deat have been been correct have and Sales charge                                                                       | 1 55              |
| 0                                              |                                                                                                                                               |                   |
|                                                | Yeggie Delaze \$6.50<br>Romaine lettuce, tomato, red onion, cucumber, carrots,<br>black olives, roasted red peppers and fresh mozzarella      |                   |
| <u> </u>                                       |                                                                                                                                               |                   |
|                                                |                                                                                                                                               |                   |
| F                                              | Panini's & More                                                                                                                               |                   |
|                                                |                                                                                                                                               |                   |
| Se 19                                          | Rueben Pasini \$6.50<br>Your choice of corned beef and turkey breast. Then we<br>add Fories advected and service develop California           | P Tu<br>Re<br>bre |
|                                                |                                                                                                                                               |                   |
|                                                | Snapper's Special \$5.50<br>Harr and American cheese grilled on rye bread.                                                                    | 5                 |
|                                                | Carrana Panini 55.50                                                                                                                          |                   |
|                                                |                                                                                                                                               |                   |
|                                                | Italian Panini \$6.0                                                                                                                          |                   |
|                                                |                                                                                                                                               |                   |
|                                                | ·                                                                                                                                             |                   |
| 6 ( <b>6</b> , ) .                             | Build Your Own                                                                                                                                |                   |
|                                                | Kaiser Roll/Bread/Wrap<br>Turkey \$3.00                                                                                                       | Lo                |
| 100                                            | Turkey \$5.00<br>Chicken Breast \$4.50                                                                                                        | 1                 |
|                                                |                                                                                                                                               | 1                 |
| 5 N. 1                                         | Gentis Salami \$4.50<br>Robat Beef \$5.00                                                                                                     | 1                 |
|                                                | Corned Beet \$3.00                                                                                                                            |                   |
|                                                | Chicken Safad \$5.00<br>Term Safad \$5.00                                                                                                     | 1                 |
| States and | Cheese(your choice) \$4.00                                                                                                                    |                   |
| The first of                                   | Sandwich Extras                                                                                                                               |                   |
|                                                |                                                                                                                                               | ppers             |
|                                                | Sun dried tomatoes, artichoke hearts, rossled red pep                                                                                         |                   |
| C. WISHER                                      | O west that the first of the second                                                                                                           |                   |
|                                                |                                                                                                                                               |                   |