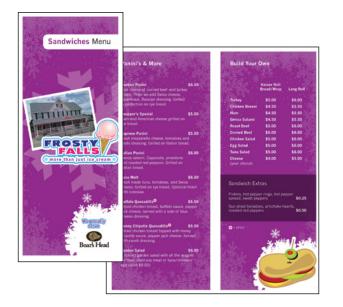

#### **Client:**

Frosty Falls Ice Cream Shop

Developed a full identity—from logo to online presence-for a family-owned Bridgeport, PA ice cream shop.

| ALL STR                                        |                                                                                                                                               |                   |
|------------------------------------------------|-----------------------------------------------------------------------------------------------------------------------------------------------|-------------------|
| A. INT                                         | alla internet                                                                                                                                 |                   |
| N HW FR                                        | Specialty Sandwick                                                                                                                            | he                |
|                                                | Caribbean Chicken Sandwich® 56.50                                                                                                             | Pe                |
| and the second                                 | Catibbean Chicken Sandwich 56.50<br>Sliced Chicken Dreast topped with pepper jack chiese<br>and jerk mayo. Sleved on a long roll              |                   |
|                                                | Bettalo Chicken Sandwick® \$6.50                                                                                                              | '                 |
| Same AllA                                      | Subsciphicker breast and pepper jack choses topped with<br>burble sauce and bloecheese dressing. Served on a long rol.                        |                   |
|                                                | Cajan Tarkey Sandwich \$6.50<br>Stocid burkey breat and pepper jack cheese, topped off with<br>Caunt mayo. Served on a long roll.             |                   |
|                                                | Capiti mayo. Served on a long roll.                                                                                                           | Ro<br>Ho<br>col   |
|                                                | Traditional Italian<br>Gentia Salami, Cappicolla and provolone cheese with<br>Daltamic vinear and elive oil. Served on a long roll.           |                   |
| E 📲 🖉                                          |                                                                                                                                               |                   |
|                                                | Halian Sopreme \$7.00<br>Gence salami, fresh mozzanila and roasted red peppers<br>with Balsamic vinegar and olive oil. Served on a long roll. |                   |
| ~ <b>(f</b>                                    | Black Domina 56.50                                                                                                                            |                   |
|                                                |                                                                                                                                               |                   |
|                                                | White Russian \$6.50                                                                                                                          |                   |
| 39 🛛 🖉 🔰                                       |                                                                                                                                               | i pe              |
|                                                | Meat Lovers \$7.00<br>Deat have been been correct have and Sales charge                                                                       | 1 55              |
| 0                                              |                                                                                                                                               |                   |
|                                                | Yeggie Delaze \$6.50<br>Romaine lettuce, tomato, red onion, cucumber, carrots,<br>black olives, roasted red peppers and fresh mozzarella      |                   |
| <u> </u>                                       |                                                                                                                                               |                   |
|                                                |                                                                                                                                               |                   |
| F                                              | Panini's & More                                                                                                                               |                   |
|                                                |                                                                                                                                               |                   |
| Se 19                                          | Rueben Pasini \$6.50<br>Your choice of corned beef and turkey breast. Then we<br>add Fories advected and service develop California           | P Tu<br>Re<br>bre |
|                                                |                                                                                                                                               |                   |
|                                                | Snapper's Special \$5.50<br>Harr and American cheese grilled on rye bread.                                                                    | 5                 |
|                                                | Carrana Panini 55.50                                                                                                                          |                   |
|                                                |                                                                                                                                               |                   |
|                                                | Italian Panini \$6.0                                                                                                                          |                   |
|                                                |                                                                                                                                               |                   |
|                                                | ·                                                                                                                                             |                   |
| 6 ( <b>6</b> , ) .                             | Build Your Own                                                                                                                                |                   |
|                                                | Kaiser Roll/Bread/Wrap<br>Turkey \$3.00                                                                                                       | Lo                |
| 100                                            | Turkey \$5.00<br>Chicken Breast \$4.50                                                                                                        | 1                 |
|                                                |                                                                                                                                               | 1                 |
| 5 N. 1                                         | Gentis Salami \$4.50<br>Robat Beef \$5.00                                                                                                     | 1                 |
|                                                | Corned Beet \$3.00                                                                                                                            |                   |
|                                                | Chicken Safad \$5.00<br>Term Safad \$5.00                                                                                                     | 1                 |
| States and | Cheese(your choice) \$4.00                                                                                                                    |                   |
| The first of                                   | Sandwich Extras                                                                                                                               |                   |
|                                                |                                                                                                                                               | ppers             |
|                                                | Sun dried tomatoes, artichoke hearts, rossled red pep                                                                                         |                   |
| C. WISHER                                      | O west that the first of the second                                                                                                           |                   |
|                                                |                                                                                                                                               |                   |