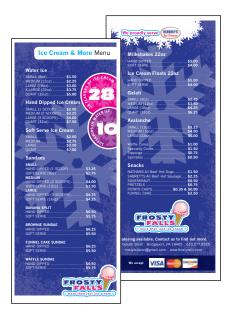

#### **Client:**

Frosty Falls Ice Cream Shop

Developed a full identity—from logo to online presence-for a family-owned Bridgeport, PA ice cream shop.

| ALL STR                                        |                                                                                                                                               |                   |
|------------------------------------------------|-----------------------------------------------------------------------------------------------------------------------------------------------|-------------------|
| A. INT                                         | alla internet                                                                                                                                 |                   |
| N HW FR                                        | Specialty Sandwick                                                                                                                            | he                |
|                                                | Caribbean Chicken Sandwich® 56.50                                                                                                             | Pe                |
| and the second                                 | Catibbean Chicken Sandwich 56.50<br>Sliced Chicken Dreast topped with pepper jack chiese<br>and jerk mayo. Sleved on a long roll              |                   |
|                                                | Bettalo Chicken Sandwick® \$6.50                                                                                                              | '                 |
| Same AllA                                      | Subsciphicker breast and pepper jack choses topped with<br>burble sauce and bloecheese dressing. Served on a long rol.                        |                   |
|                                                | Cajan Tarkey Sandwich \$6.50<br>Stocid burkey breat and pepper jack cheese, topped off with<br>Caunt mayo. Served on a long roll.             |                   |
|                                                | Capiti mayo. Served on a long roll.                                                                                                           | Ro<br>Ho<br>col   |
|                                                | Traditional Italian<br>Gentia Salami, Cappicolla and provolone cheese with<br>Daltamic vinear and elive oil. Served on a long roll.           |                   |
| E 📲 🖉                                          |                                                                                                                                               |                   |
|                                                | Halian Sopreme \$7.00<br>Gence salami, fresh mozzanila and roasted red peppers<br>with Balsamic vinegar and olive oil. Served on a long roll. |                   |
| ~ <b>(f</b>                                    | Black Domina 56.50                                                                                                                            |                   |
|                                                |                                                                                                                                               |                   |
|                                                | White Russian \$6.50                                                                                                                          |                   |
| 39 🛛 🖉 🔰                                       |                                                                                                                                               | i pe              |
|                                                | Meat Lovers \$7.00<br>Deat have been been correct have and Sales charge                                                                       | 1 55              |
| 0                                              |                                                                                                                                               |                   |
|                                                | Yeggie Delaze \$6.50<br>Romaine lettuce, tomato, red onion, cucumber, carrots,<br>black olives, roasted red peppers and fresh mozzarella      |                   |
| <u> </u>                                       |                                                                                                                                               |                   |
|                                                |                                                                                                                                               |                   |
| F                                              | Panini's & More                                                                                                                               |                   |
|                                                |                                                                                                                                               |                   |
| Se 19                                          | Rueben Pasini \$6.50<br>Your choice of corned beef and turkey breast. Then we<br>add Fories advected and service develop California           | P Tu<br>Re<br>bre |
|                                                |                                                                                                                                               |                   |
|                                                | Snapper's Special \$5.50<br>Harr and American cheese grilled on rye bread.                                                                    | 5                 |
|                                                | Carrana Panini 55.50                                                                                                                          |                   |
|                                                |                                                                                                                                               |                   |
|                                                | Italian Panini \$6.0                                                                                                                          |                   |
|                                                |                                                                                                                                               |                   |
|                                                | ·                                                                                                                                             |                   |
| 6 ( <b>6</b> , ) .                             | Build Your Own                                                                                                                                |                   |
|                                                | Kaiser Roll/Bread/Wrap<br>Turkey \$3.00                                                                                                       | Lo                |
| 100                                            | Turkey \$5.00<br>Chicken Breast \$4.50                                                                                                        | 1                 |
|                                                |                                                                                                                                               | 1                 |
| 5 N. 1                                         | Gentis Salami \$4.50<br>Robat Beef \$5.00                                                                                                     | 1                 |
|                                                | Corned Beet \$3.00                                                                                                                            |                   |
|                                                | Chicken Safad \$5.00<br>Term Safad \$5.00                                                                                                     | 1                 |
| States and | Cheese(your choice) \$4.00                                                                                                                    |                   |
| The first of                                   | Sandwich Extras                                                                                                                               |                   |
|                                                |                                                                                                                                               | ppers             |
|                                                | Sun dried tomatoes, artichoke hearts, rossled red pep                                                                                         |                   |
| C. WISHER                                      | O west that the first of the second                                                                                                           |                   |
|                                                |                                                                                                                                               |                   |