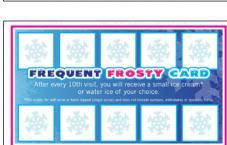

#### **Client:**

Frosty Falls Ice Cream Shop

Developed a full identity—from logo to online presence-for a family-owned Bridgeport, PA ice cream shop.

| ALL STR                                        |                                                                                                                                               |                   |
|------------------------------------------------|-----------------------------------------------------------------------------------------------------------------------------------------------|-------------------|
| A. INT                                         | alla internet                                                                                                                                 |                   |
| N HW FR                                        | Specialty Sandwick                                                                                                                            | he                |
|                                                | Caribbean Chicken Sandwich® 56.50                                                                                                             | Pe                |
| and the second                                 | Catibbean Chicken Sandwich 56.50<br>Sliced Chicken Dreast topped with pepper jack chiese<br>and jerk mayo. Sleved on a long roll              |                   |
|                                                | Bettalo Chicken Sandwick® \$6.50                                                                                                              | '                 |
| Same AllA                                      | Subsciphicker breast and pepper jack choses topped with<br>burble sauce and bloecheese dressing. Served on a long rol.                        |                   |
|                                                | Cajan Tarkey Sandwich \$6.50<br>Stocid burkey breat and pepper jack cheese, topped off with<br>Caunt mayo. Served on a long roll.             |                   |
|                                                | Capiti mayo. Served on a long roll.                                                                                                           | Ro<br>Ho<br>col   |
|                                                | Traditional Italian<br>Gentia Salami, Cappicolla and provolone cheese with<br>Daltamic vinear and elive oil. Served on a long roll.           |                   |
| E 📲 🖉                                          |                                                                                                                                               |                   |
|                                                | Halian Sopreme \$7.00<br>Gence salami, fresh mozzanila and roasted red peppers<br>with Balsamic vinegar and olive oil. Served on a long roll. |                   |
| ~ <b>(f</b>                                    | Black Domina 56.50                                                                                                                            |                   |
|                                                |                                                                                                                                               |                   |
|                                                | White Russian \$6.50                                                                                                                          |                   |
| 39 🛛 🖉 🔰                                       |                                                                                                                                               | i pe              |
|                                                | Meat Lovers \$7.00<br>Deat have been been correct have and Sales charge                                                                       | 1 55              |
| 0                                              |                                                                                                                                               |                   |
|                                                | Yeggie Delaze \$6.50<br>Romaine lettuce, tomato, red onion, cucumber, carrots,<br>black olives, roasted red peppers and fresh mozzarella      |                   |
| <u> </u>                                       |                                                                                                                                               |                   |
|                                                |                                                                                                                                               |                   |
| F                                              | Panini's & More                                                                                                                               |                   |
|                                                |                                                                                                                                               |                   |
| Se 19                                          | Rueben Pasini \$6.50<br>Your choice of corned beef and turkey breast. Then we<br>add Fories advected and service develop California           | P Tu<br>Re<br>bre |
|                                                |                                                                                                                                               |                   |
|                                                | Snapper's Special \$5.50<br>Harr and American cheese grilled on rye bread.                                                                    | 5                 |
|                                                | Carrana Panini 55.50                                                                                                                          |                   |
|                                                |                                                                                                                                               |                   |
|                                                | Italian Panini \$6.0                                                                                                                          |                   |
|                                                |                                                                                                                                               |                   |
|                                                | ·                                                                                                                                             |                   |
| 6 ( <b>6</b> , ) .                             | Build Your Own                                                                                                                                |                   |
|                                                | Kaiser Roll/Bread/Wrap<br>Turkey \$3.00                                                                                                       | Lo                |
| 100                                            | Turkey \$5.00<br>Chicken Breast \$4.50                                                                                                        | 1                 |
|                                                |                                                                                                                                               | 1                 |
| 5 N. 1                                         | Gentis Salami \$4.50<br>Robat Beef \$5.00                                                                                                     | 1                 |
|                                                | Corned Beet \$3.00                                                                                                                            |                   |
|                                                | Chicken Safad \$5.00<br>Term Safad \$5.00                                                                                                     | 1                 |
| States and | Cheese(your choice) \$4.00                                                                                                                    |                   |
| The first of                                   | Sandwich Extras                                                                                                                               |                   |
|                                                |                                                                                                                                               | ppers             |
|                                                | Sun dried tomatoes, artichoke hearts, rossled red pep                                                                                         |                   |
| C. WISHER                                      | O west that the first of the second                                                                                                           |                   |
|                                                |                                                                                                                                               |                   |